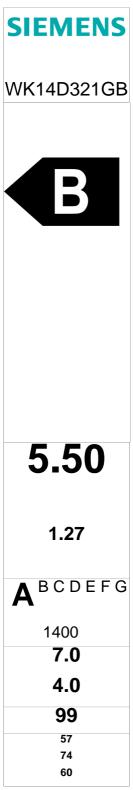

| Energy                                                                                                        |                               | Washer dryer    |
|---------------------------------------------------------------------------------------------------------------|-------------------------------|-----------------|
| Manufacturer                                                                                                  |                               | SIEMENS         |
| Model                                                                                                         |                               | WK14D321GB      |
| More efficient<br>A<br>B<br>C                                                                                 |                               | B               |
| Less efficient                                                                                                | F<br>G                        | ****            |
| Energy consumption<br>(to wash afull and dry capacity                                                         | kWh                           | 5.50            |
| wash load at 60°C)<br>Washing (only)<br>Actual energy consumption will depend<br>on how the appliance is used | kWh                           | 1.27            |
| Washing performance<br>A: higher<br>Spin speed (rpm)                                                          | G: lower                      | Авсреға<br>1400 |
| Capacity                                                                                                      | Washing                       | 7.0             |
| (cotton) kg                                                                                                   | Drying                        | 4.0             |
| Water consumption (total) I                                                                                   |                               | 99              |
| <b>Noise</b><br>(dB re 1 pW)                                                                                  | Washing<br>Spinning<br>Drying | 57<br>74<br>60  |